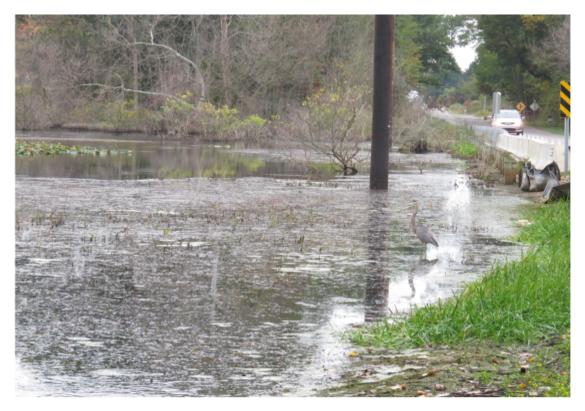

CORNER 3<sup>RD</sup> ST. & P AVE.

7694 WEST S AVE.

TREASURE ISLAND CAUSWAY

Q AVE. BETWEEN 5<sup>TH</sup> ST. AND 3RD ST.

O AVE. CLOSED DUE TO HIGH WATER

11055 8<sup>TH</sup> ST. NEAR U AVE. WITH BARRICADES BY COUNTY ROAD COMMISSION