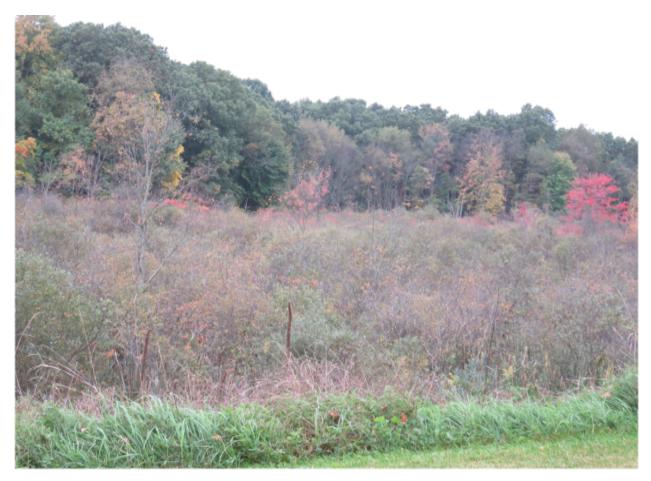

## **Enclosure 2: Pictures of Texas Township Wetland Comparisons.**

The 20 acre wetlands that are recipients of the Eagle/Crooked Lake pumping discharge is shown below. EGLE decision is based on this wetland property showing stress.