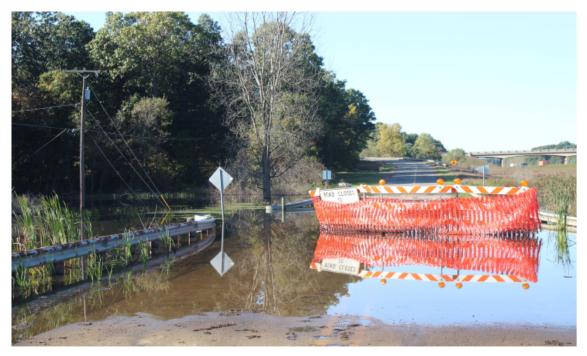

CORNER 3<sup>RD</sup> ST. & P AVE.

7694 WEST S AVE.

TREASURE ISLAND CAUSWAY

Q AVE. BETWEEN 5<sup>TH</sup> ST. AND 3RD ST.

O AVE. CLOSED DUE TO HIGH WATER

11055 8<sup>TH</sup> ST. NEAR U AVE. WITH BARRICADES BY COUNTY ROAD COMMISSION