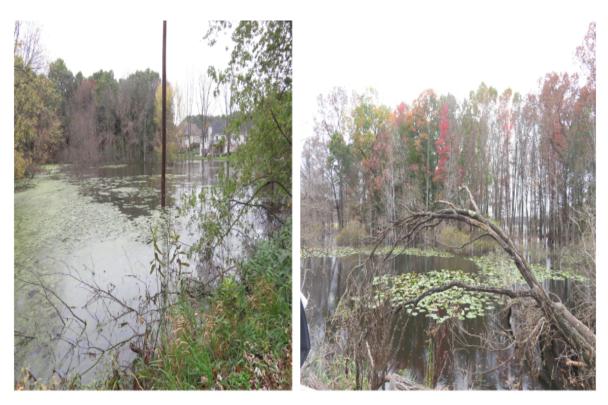

8<sup>TH</sup> ST. AT BENTWOOD

Other wetlands in Texas Township that have been impacted by flooding are shown on the following pages. The stress on these wetlands is evident in these photos, as well as showing large trees being impacted.

CORNER 3<sup>RD</sup> ST. & P AVE.

7694 WEST S AVE.

TREASURE ISLAND CAUSWAY

Q AVE. BETWEEN 5<sup>TH</sup> ST. AND 3RD ST.

O AVE. CLOSED DUE TO HIGH WATER

11055 8<sup>TH</sup> ST. NEAR U AVE. WITH BARRICADES BY COUNTY ROAD COMMISSION