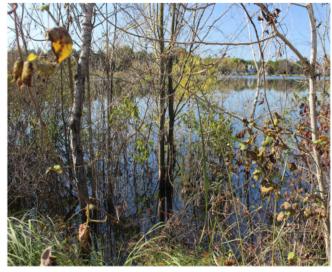

## **Enclosure 2: Pictures of Texas Township Wetland Comparisons.**

The 20 acre wetlands that are recipients of the Eagle/Crooked Lake pumping discharge is shown below. EGLE decision is based on this wetland property showing stress.